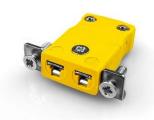

## Miniature Panel Mount Thermocouple Connector

## **Features**

- Stainless steel bracket simply fitted to connector
- Fully enclosed terminals with cable port seal
- The connector features a rugged stainless steel bracket, providing excellent durability and corrosion resistance

## **Specification**

| Sensor Type       | К                      |  |
|-------------------|------------------------|--|
| Connector Size    | Miniature              |  |
| Connector Type    | Socket with SS Bracket |  |
| Colour            | Yellow                 |  |
| Max. Temperature  | 220 °C                 |  |
| +Positive Contact | NiCr                   |  |
| -Negative Contact | NiAl                   |  |
| Standards Met     | BS EN 50212:1997; RoHS |  |