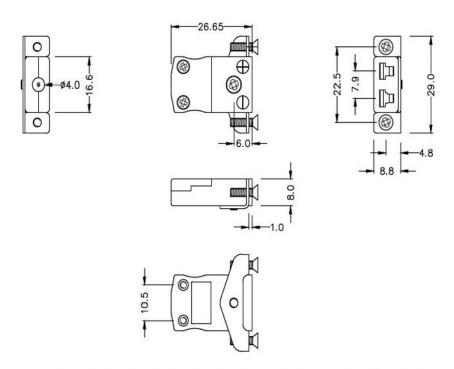

## **Drawing**

Miniature in-line Socket with stainless steel mounting bracket

(dimensions in mm)

Art. Nr. RND 410-00180